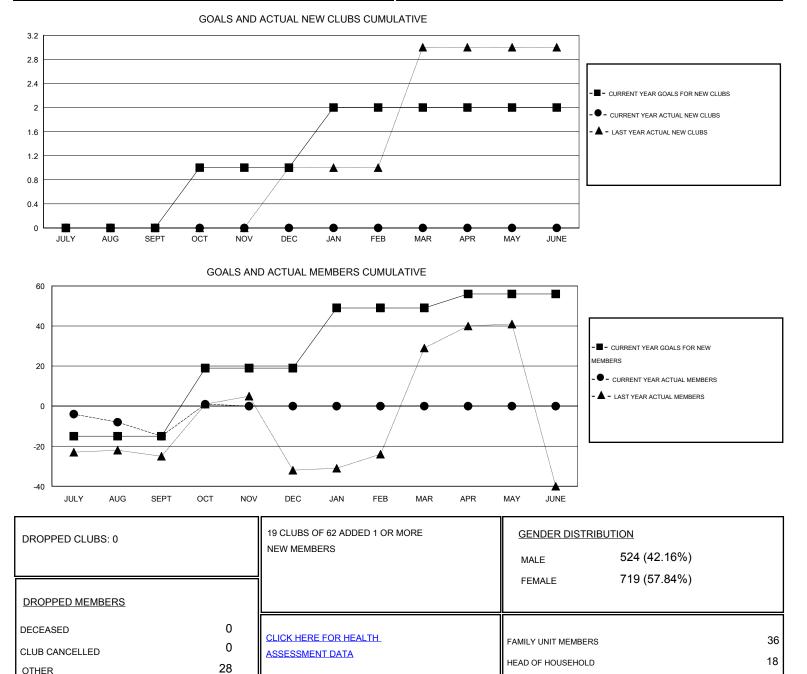

## Ton Soeters GMT

| GMT: Ton So           | Fon Soeters LOCATION TURKEY |           |                  |                  |                       |                    |                                     |                    | GMT CA 4         |
|-----------------------|-----------------------------|-----------|------------------|------------------|-----------------------|--------------------|-------------------------------------|--------------------|------------------|
| Clubs                 |                             |           |                  |                  | Members               |                    |                                     |                    |                  |
| RESULTS FOR 2016-2017 |                             |           |                  |                  | RESULTS FOR 2016-2017 |                    |                                     |                    |                  |
| QUARTER               | NEW CLUB<br>GOAL            | NEW CLUBS | DROPPED<br>CLUBS | NET<br>GAIN/LOSS | QUARTER               | NEW MEMBER<br>GOAL | CHARTER AND<br>NEW MEMBERS<br>ADDED | DROPPED<br>MEMBERS | NET<br>GAIN/LOSS |
| JULY/AUG/SEPT         | 0                           | 0         | 0                | 0                | JULY/AUG/SEPT         | -15                | 8                                   | 23                 | -15              |
| OCT/NOV/DEC           | 1                           | 0         | 0                | 0                | OCT/NOV/DEC           | 34                 | 21                                  | 5                  | 16               |
| JAN/FEB/MAR           | 1                           | 0         | 0                | 0                | JAN/FEB/MAR           | 30                 | 0                                   | 0                  | 0                |
| APR/MAY/JUNE          | 0                           | 0         | 0                | 0                | APR/MAY/JUNE          | 7                  | 0                                   | 0                  | 0                |